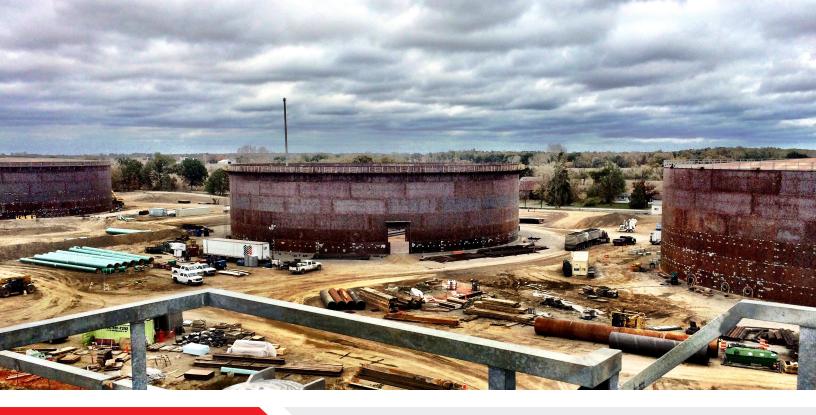

## CRUDE TANK CONSTRUCTION

CLIENT - Enbridge LOCATION - Stockbridge, MI

## **DESCRIPTION**

Matrix NAC was awarded the construction of 5 crude tanks for Enbridge in Stockbridge, MI. Matrix NAC self-performed the final 20% scope of work. The civil site scope to accommodate new tanks included approximately 300,000 direct Matrix NAC person hours.

## PRINCIPAL FEATURES

- Construction of five 223' x 56' aboveground storage tanks including ringwall foundation, internal floating roofs for each one
- Installation of 1,100 subgrade controlled modulus column (CMC) supports beneath northernmost tank to overcome inad equate subsurface layer
- Hydrotesting
- Painting tanks
- Cut/fill to balance 20-acre site
- Protection of existing pipelines crossing site
- Approximately 300,000 direct Matrix NAC person-hours