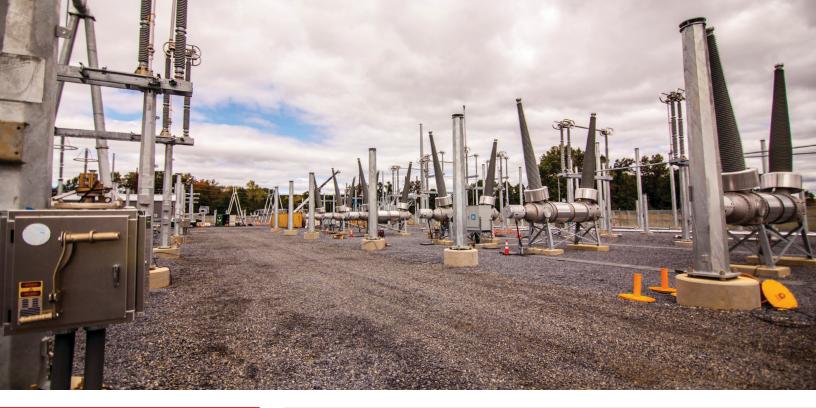

## BREINIGSVILLE SUBSTATION

CLIENT - PPL Corporation LOCATION - Breinigsville, PA COMPLETED - September 2015

## **DESCRIPTION**

Matrix NAC provided electrical construction services for the Breinigsville Substation project. The project was completed on schedule and budget with 30,000 man-hours worked and zero OSHA recordable incidents.

## PRINCIPAL FEATURES

- Installed 500kV yard structures, equipment, and bus
- Installed (4) 500kV breakers and associated switches
- Installed 138/69kV yard structures, equipment, and bus
- Installed new control house, relays, and yard cable
- Installed all below-grade grounding, conduit, and Trenwa
- Installed site lighting