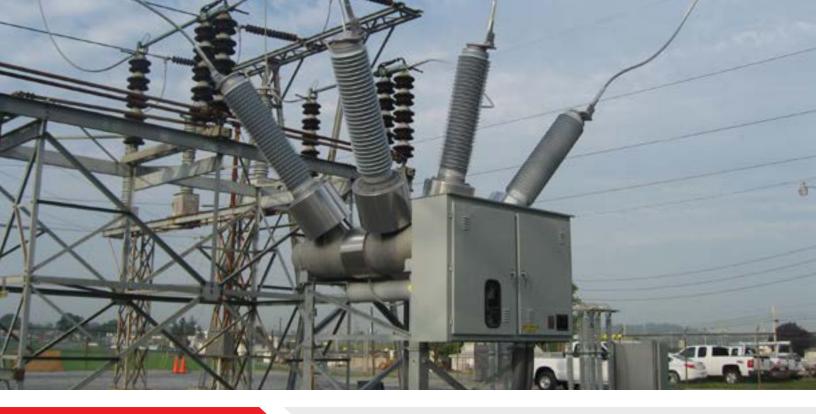

## **DESCRIPTION**

At the PPL Corporation South Akron Substation, Matrix NAC completed a 230kV circuit breaker replacement project. Working together, a composite crew of linemen and inside wiremen finished the project on time, under budget, and with zero safety incidents. The project included management responsibility for all Matrix NAC's subcontractors and coordination with PPL material management and relay test teams.