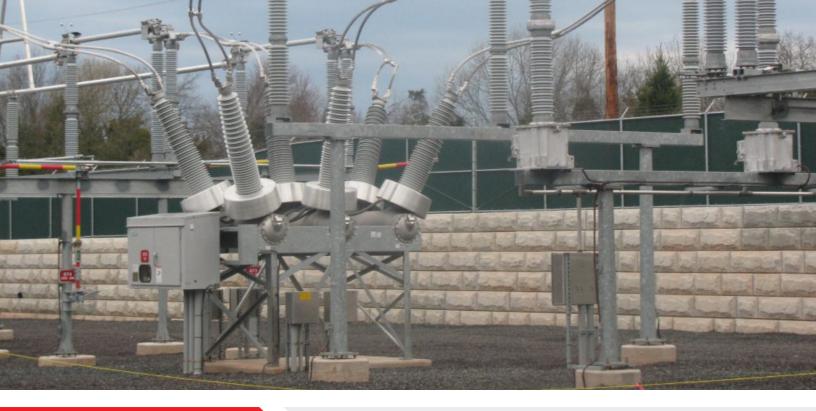

## DESCRIPTION

Matrix NAC was awarded PECO's Center Point substation installation project in Lansdale, PA.

Matrix NAC installed field steel supports, insulators, bus, CCVTs, and LAs along with the pre-manufactured control house, its internal wiring, the power and control cable (86,500 LF and 2,640 terminations), and tertiary supports.

## PRINCIPAL FEATURES

- Installed field steel supports, insulators, bus, CCVTs, and LAs
- Installed control house, including internal wiring, 86,500 LF and 2,640 LF power and control cable terminations, and tertiary supports
- All underground conduits, ground grid, and trench
- (3) 500kV breakers and (5) switches
- (3) 230kV breakers and (6) switches