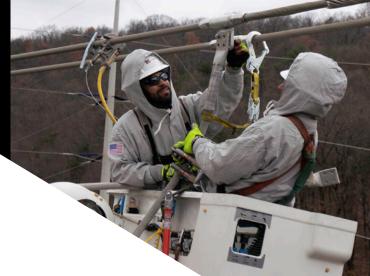

# **EXPERT ENERGIZED SERVICES FOR YOUR CRITICAL INFRASTRUCTURE**

Also known as barehanding or live-line work, our energized services involve the use of specialized techniques and equipment to maintain, upgrade, and rebuild 69kV-500kV voltage lines and substations with minimal to zero power interruptions. By bonding our technicians to the line they are working on, we minimize safety risks and provide your critical infrastructure services without the need for a shutdown.

#### Energized services techniques:

- Barehand method
- Hotstick
- Insulating scaffolding
- High induction stringing
- Cable splicing
- Cable termination
- Wet and dry washing