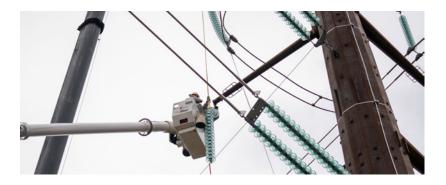

#### Energized services capabilities:

- Pre-project planning, consulting, and feasibility assessments
- Maintenance, cleaning, repairs, reconductoring, and rebuilds
- Replace or upgrade foundations, structures, all hardware, components, and conductor
- System upgrades and rebuilds
- System maintenance and emergency outage mitigation
- Project design, management, and construction (up to 500kV)
- LineWise Line Lifter system
- Structure repair or replacement
- Tower, crossarm, and body extension modifications
- Insulator replacement
- Dead-end and sleeve repairs and replacements
- Spacer and damper installations and replacements
- Marker ball and bird diverter installations and replacements
- Jumper and switch repairs and bypasses
- Switchyard and substation repairs without the need to de-energize
- Switch, bus, conductor, and hot spot repairs and upgrades